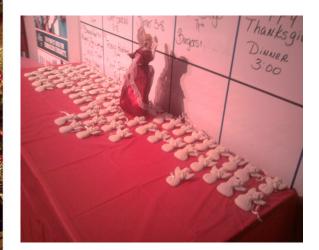

# Greetings from The Governor

Brothers and Coworkers,

Once again our Members came through and extended their generosity by supporting our annual donation of 30 Thanksgiving Meal Baskets to Families of Quiet Water Elementary & Emmanuel Baptist Church. Thank you to all that donated money and those that gave of their time and effort in continuing this tradition.

As most of you know, each year we donate gift baskets, full of everything you would need for a great Thanksgiving dinner, to Quiet Waters elementary School. These baskets go to the less fortunate families in our

community. They put smiles on the faces of families that would, otherwise be struggling for a happy Thanksgiving day. As usual The members of YOUR lodge have stepped up and donated all that was needed for 30 baskets to go out. I cannot tell you how proud I am to be a member of such a giving, generous lodge.