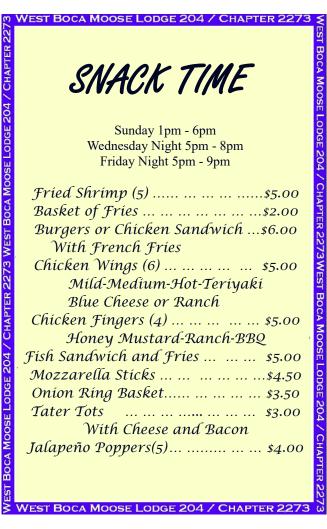

WOTM continues on page 13

West Boca Moose Legion Dinner

> 2nd Friday of each month at 6:00 pm

Steak or Fish Night with Baked Potato and Vegetables

\$11.00 for Steak - \$9.00 for Fish

50/50 Drawing Entertainment