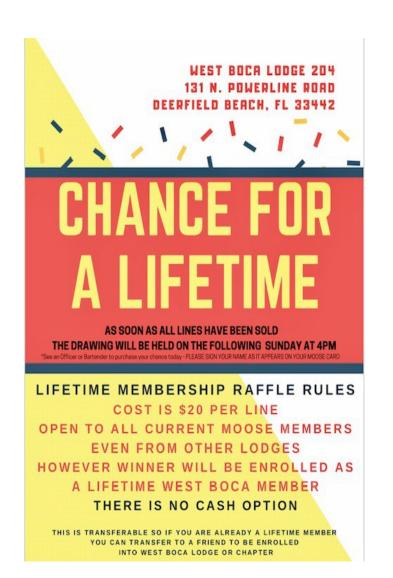

In faith hope and charity Andrea Dougherty Senior Regent

Are you one of the procrastinators?

You don't have to be. You can renew your Moose Membership right here at

https://secure.mooseintl.org/QuickPay/

or scan the qrcode right here on your smartphone!

Help RETAIN our current Moose Members and help Your Lodge Win \$1,000.00

# Bobby the Bandito Robbed the stage and made off with the FMA cash.

# This is YOUR CHANCE

to Cash in on the Reward

Beginning May 1, 2019 and running thru April 30, 2020. You can help your lodge win.

On the last day of the month, the ten lodges with the highest % of renewals for the month, (minimum of 75% to qualify) will be placed in a quarterly drawing for \$1,000.00