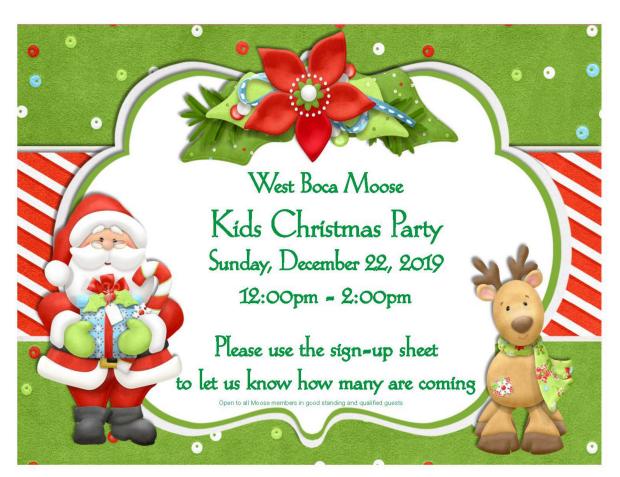

#### WOTM continues from page 6

The WOTM Holiday Champagne Brunch is on Sunday, December 22nd from 10am-2pm. We will be serving scrambled eggs, bacon, sausage, cheesy potatoes, omelet station, biscuits and gravy, ham, macaroni salad, cole slaw, potato salad, breads and sweets, all for a \$12 donation! Please join us for a holiday brunch fit for a king!

# Champagne Luncheon

Sunday, December 22, 2019 10:00am - 2:00pm

We will be serving scrambled eggs, bacon, sausage, cheesy potatoes, omelet station, biscuits and gravy, ham, macaroni salad, cole slaw, potato salad, breads and sweets, all for a \$12 donation! Please join us for a holiday brunch fit for a king