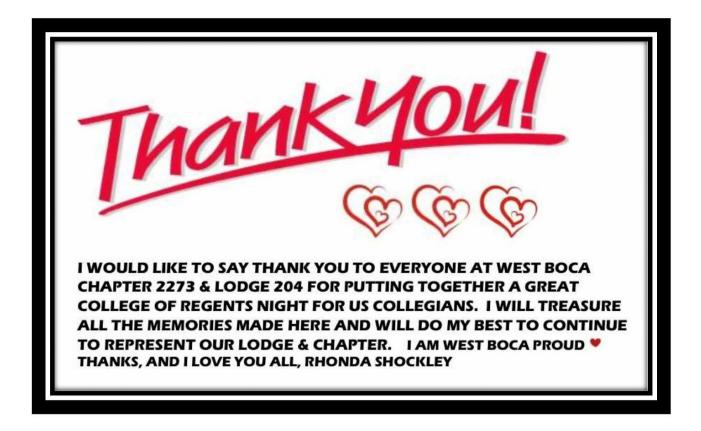

Thank you to all the collegians, dignitaries, members and guests that were in attendance for our College of Regents ceremony, as we honored and celebrated our West Boca collegians on Saturday, November 30th. Congratulations to Rhonda Shockley and Michelle Montesi for receiving their college at the International convention in Las Vegas. Both Mary Hall & Judy Brelsford had their tassel changed from green to red and red stole's were bestowed to Judy Brelsfold and Tammie Luttrell! Please join me in congratulating them on receiving their honors and thanking them for their many years of outstanding service to our chapter and lodge. The fried chicken dinner with all the fixins was most delicious, thank you to all the volunteers that helped to make it a special night to remember.