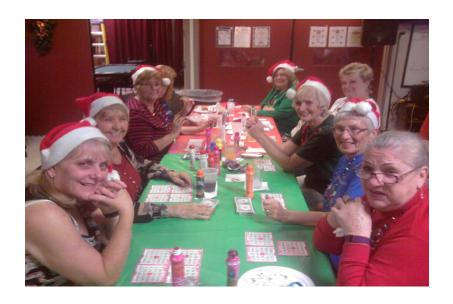

Just in time for the holidays, Saturday, December 14th is our annual gift card bingo, the fun begins at 6pm! We will have door prizes throughout the evening and a pot luck dinner at halftime, please bring a covered dish to share and come out to support our Community Service committee and spread some holiday cheer!

### WOTM Gift Card Bingo

on

Saturday, December 14, 2019 at 6:00pm

10 Games- \$1 per card. Door Prizes and 50/50

Gift Cards are worth \$25.00 per game. \$50.00 Gift Card on the final game

Please bring a side dish of food to share during half time break. Come on out and have fun and support the WOTM.