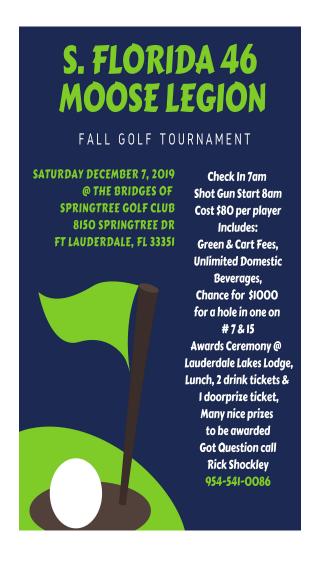

Last minute reminder, S. Florida Moose 46 Moose Legion will have their celebration weekend December 7 & 8 at Lauderdale Lakes. Please see enclosed flyer for more details.

As our membership for both the LOOM & WOTM here at West Boca continues to grow we ask you to introduce yourselves to our new members. Let's show them we are a friendly lodge.

#### **December 7, 2019**

- <u>8am</u> Moose Legion Golf Tournament @ The Bridges of Springtree Golf Club. See Golf Flyer & Sign Up Sheet which should be posted at each lodge. Questions, Call Rick Shockley 954-541-0086
- 1:00pm Lunch & Golf Awards Ceremony to following @LL Lodge.
- <u>6pm</u> Steak Dinner @ LL Lodge with entertainment by: Eddie Crespo.
- All current S Fla 46 Moose Legionnaires have been entered into an attendance drawing. Will you be there if they draw your name? If not, it carries over until the next conferral.