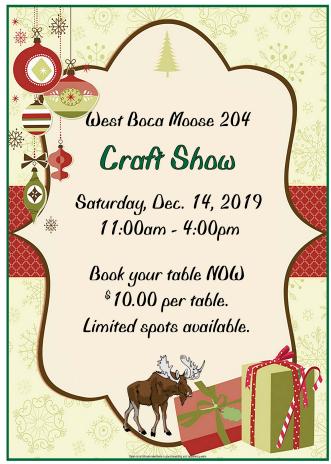

Just in time for the holidays, Saturday, December 14th is our annual gift card bingo, the fun begins at 6pm! We will have door prizes throughout the evening and a pot luck dinner at halftime, please bring a covered dish to share and come out to support our Community Service committee and spread some holiday cheer!

### WOTM Gift Card Bingo

on

Saturday, December 14, 2019 at 6:00pm

10 Games- \$1 per card. Door Prizes and 50/50

Gift Cards are worth \$25.00 per game. \$50.00 Gift Card on the final game

Please bring a side dish of food to share during half time break. Come on out and have fun and support the WOTM.