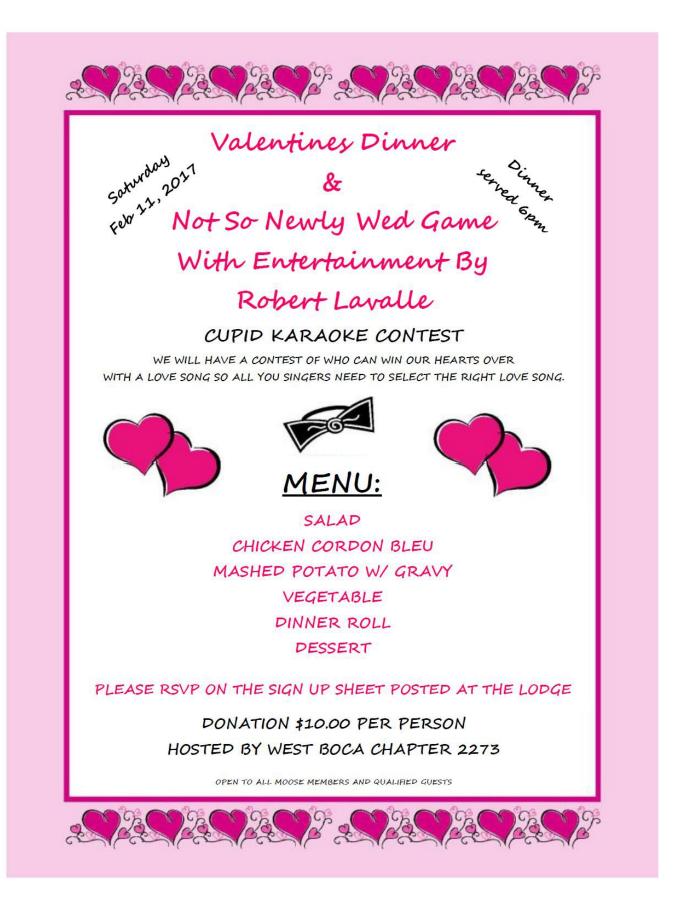

Upcoming Women of the Moose Functions:

- Saturday Feb 11 Valentines Dinner starting @ 6pm with a Not So Newly Wed Game and Entertainment by Robert LaValle. Who will also be hosting a Cupid Karaoke Contest.
- Sunday Feb 12 Valentines Brunch from 10am to 2pm, Basket of Romance Raffle
- Saturday Feb 18 Membership Appreciation Night @ 6pm, more details will be posted.