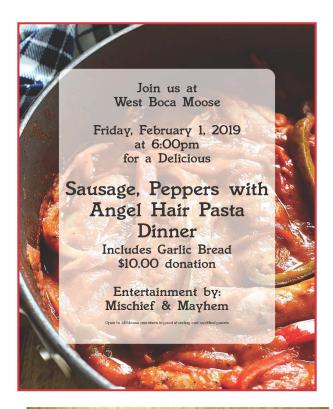

Striving to raise \$500.00 for Safe Surfin' Foundation

Open to all Moose members in good standing and qualified guests

50/50

West Boca Moose

Valentines Day Party
Saturday, Feb. 9, 2019
at 6:00pm

plus a Delightful Valentines Dinner with: Shrimp Cocktail, Prime Rib, Caesar Salad, Baked Potato Vegetables & Rolls By Chef Eric \$15.00 per person

To assist the Chef, pre-sale tickets are available.

Please purchase by Wed., Feb. 6th

Entertainment by:

Beach Dogs

Open to all Moose members and qualified quest:

Missed some events or just feeling left in the dark?