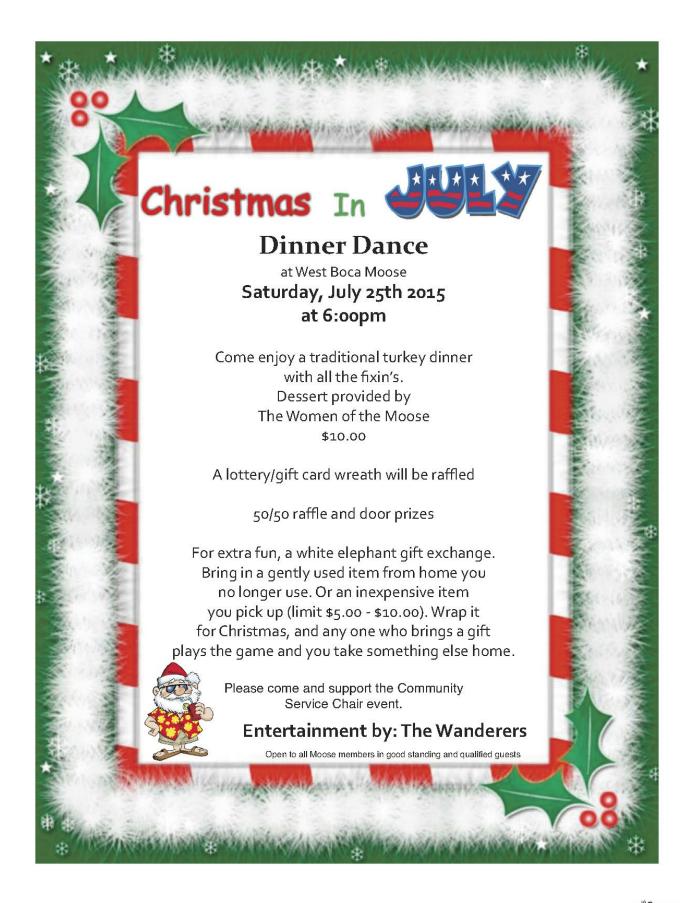

#### <u>Upcoming Women of the Moose Functions:</u>

- Saturday July 25 Christmas in July. Turkey and all the trimmings. Entertainment by the Wanderers
- WOTM meeting Monday July 13 and Monday July 20, 2015 @ 7pm.
  - July 6<sup>th</sup> meeting moved to July 13 due to International Convention in Nashville.

If you bring school supplies to the Christmas in July event you'll get a raffle ticket for each item brought or \$1 donation for a chance to win a \$25 Cheese Cake Factory gift card.

If you have any questions feel free to ask me when you see me or e-mail me at <a href="mommad87@gmail.com">mommad87@gmail.com</a>