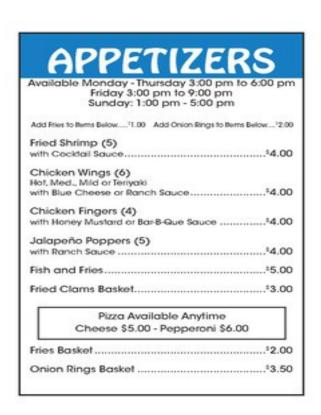

#### Menu for the Month of July

| Monday    | Meatloaf                                                                     |
|-----------|------------------------------------------------------------------------------|
| Tuesday   | Chicken or Shrimp Linguine                                                   |
| Wednesday | Burger or Chicken Sandwich                                                   |
| Thursday  | Beef Stew and Rice                                                           |
| Friday    | Steak or Fish w/Fries or Onion<br>Rings or Baked Potato plus Salad           |
| Saturday  | Event Night (Dinner determined by Event)                                     |
| Sunday    | Breakfast 9am-11am Patty P's Lunch Specials & Appetizers served from 1pm-6pm |

Preparing Food Monday-Saturday

**Chef Erick J Fournier** 

Hot Dogs & Pizza available All The Time

Menu Subject to Change