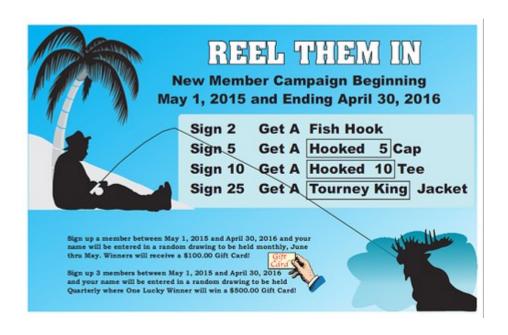

Our efforts continue to drive new membership so our Chapter will keep new member applications to \$40 now through Sept 1. New membership is vital to the success of our twin cities Mooseheart and Moosehaven. Please reach out to your friend and family and invite them to come join us in our fraternal fun.