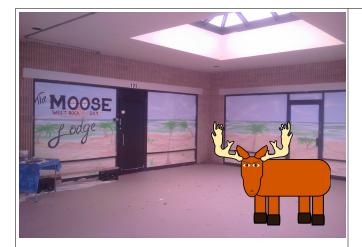

#### From your Editor

Dear Brothers and Sisters,

it seems like the challenge I presented to you last month is tougher than I thought. Nobody has come forward yet with the solution. So today I give you some more clues and focus on the important things I already mentioned last month. Here we go:

- It is not an exit sign or any emergency light .
- You can spot it next time you visit the lodge (assuming it hasn't been fixed then). Especially if you come from the direction as shown in the picture below.
- It is visible for anyone you just have to look at it. You don't have to be a member of the lodge to see it. Or even a qualified guest.
- It has been there at least since January 27, 2018 (when I photographed it, the picture below is from the same day), and still was there as of June 27th.

Solution is in the next MooseLetter. I'm optimistic you will find it by then, and so should you!

**Detlef Pump - Editor** 