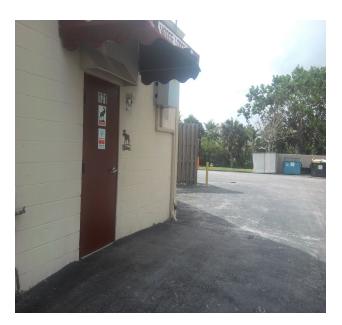

#### From your Editor

Dear Brothers and Sisters,

it seems like the challenge I presented to you last month is tougher than I thought. Nobody has come forward yet with the solution. So today I give you some more clues and focus on the important things I already mentioned last month. Here we go:

- It is not an exit sign or any emergency light .
- You can spot it next time you visit the lodge (assuming it hasn't been fixed then). Especially if you come from the direction as shown in the picture below.
- It is visible for anyone you just have to look at it. You don't have to be a member of the lodge to see it. Or even a qualified guest.
- It has been there at least since January 27, 2018 (when I photographed it, the picture below is from the same day), and still was there as of June 27th.

Solution is in the next MooseLetter. I'm optimistic you will find it by then, and so should you!

**Detlef Pump - Editor** 