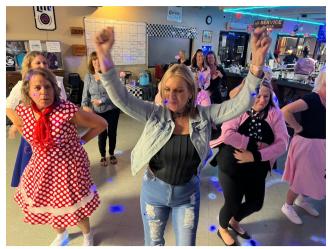

### THURSDAY ITEMS

- Shrimp Scampi over Pasta w/Garlic Stick \$15
- Chicken Parm Dinner w/Pasta & Garlic Stick \$12
- Chicken Francese w/Mashed Potatoes, Veggie & Garlic Stick \$12
- Meatballs Marinara over Pasta w/Garlic Stick \$12
- Hamburger w/Fries or Tots \$7
  - (Onion Rings \$1 more)
- Cheeseburger w/Fries or Tots \$8
  - (Onion Rings \$1 more)
- Philly Cheese Steaks w/fresh sauteed onions & peppers on Hoagie Roll w/Fries \$7
- Tuna or Chicken Salad Sandwich on Bread w/Fries \$7
- French Fries (small \$4 or large \$7)
- Tater Tots (small \$4 or large \$7)
- Onion Rings (small \$4 or large \$7)
- Chicken Tender Salad (romaine or iceberg) \$7
- Tuna or Chicken Salad on bed of romaine or iceberg \$7





## Recent Events (courtesy of Facebook and whoever posted the pics there)