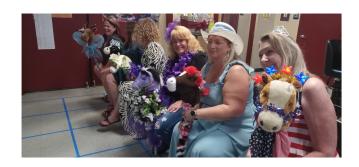

\$7

### THURSDAY ITEMS

- Shrimp Scampi over Pasta w/Garlic Stick \$15
- Chicken Parm Dinner w/Pasta & Garlic Stick \$12
- Chicken Francese w/Mashed Potatoes, Veggie & Garlic Stick \$12
- Meatballs Marinara over Pasta w/Garlic Stick \$12
- Hamburger w/Fries or Tots \$7
  - (Onion Rings \$1 more)
- Cheeseburger w/Fries or Tots \$8
  - (Onion Rings \$1 more)
- Philly Cheese Steaks w/fresh sauteed onions & peppers on Hoagie Roll w/Fries \$7
- Tuna or Chicken Salad Sandwich on Bread w/Fries \$7
- French Fries (small \$4 or large \$7)
- Tater Tots (small \$4 or large \$7)
- Onion Rings (small \$4 or large \$7)
- Chicken Tender Salad (romaine or iceberg) \$7
- Tuna or Chicken Salad on bed of romaine or iceberg \$7





## Recent Events (courtesy of Facebook and whoever posted the pics there)