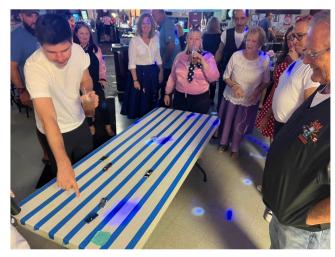

$7

### THURSDAY ITEMS

- Shrimp Scampi over Pasta w/Garlic Stick \$15
- Chicken Parm Dinner w/Pasta & Garlic Stick \$12
- Chicken Francese w/Mashed Potatoes, Veggie & Garlic Stick \$12
- Meatballs Marinara over Pasta w/Garlic Stick \$12
- Hamburger w/Fries or Tots \$7
  - (Onion Rings \$1 more)
- Cheeseburger w/Fries or Tots \$8
  - (Onion Rings \$1 more)
- Philly Cheese Steaks w/fresh sauteed onions & peppers on Hoagie Roll w/Fries \$7
- Tuna or Chicken Salad Sandwich on Bread w/Fries \$7
- French Fries (small \$4 or large \$7)
- Tater Tots (small \$4 or large \$7)
- Onion Rings (small \$4 or large \$7)
- Chicken Tender Salad (romaine or iceberg) \$7
- Tuna or Chicken Salad on bed of romaine or iceberg \$7





## Recent Events (courtesy of Facebook and whoever posted the pics there)