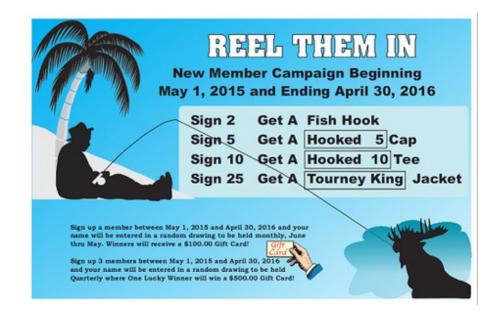

## West Boca # 204 Moose Riders News

<u>Up Coming Events</u> ~~ Save the Dates

- Sunday October 11, West Boca Moose Riders will be cooking & serving breakfast from 9-11 am.
- Lauderdale Lakes Moose Riders have asked to have a joint meeting with us on Oct 12 @ 7pm at LL Lodge. This will be to discuss the future of area Moose Riders. We need more participation to move forward.
- West Boca Moose Rider Meeting Wednesday Oct 14, 2015 @ 7pm. All members will need to pay dues in October, as it starts a new year. We will know more information after the joint meeting to be held on Oct 12, 2015.
- Please consider holding an office next year, election time is just around the corner.
- Always accepting new members so if you might be interested ask an officer or a moose rider.