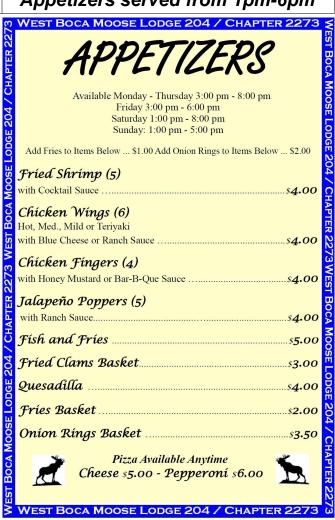

# Menu for the Month of September

| Monday    | Chef Special                                                                 |
|-----------|------------------------------------------------------------------------------|
| Tuesday   | Chicken or Shrimp Alfredo                                                    |
| Wednesday | Burgers                                                                      |
| Thursday  | Meatloaf                                                                     |
| Friday    | Steak or Fish w/Fries or Onion<br>Rings or Baked Potato plus Salad           |
| Saturday  | Event Night (Dinner determined by Event)                                     |
| Sunday    | Breakfast 9am-11am Patty P's Lunch Specials & Appetizers served from 1pm-6pm |